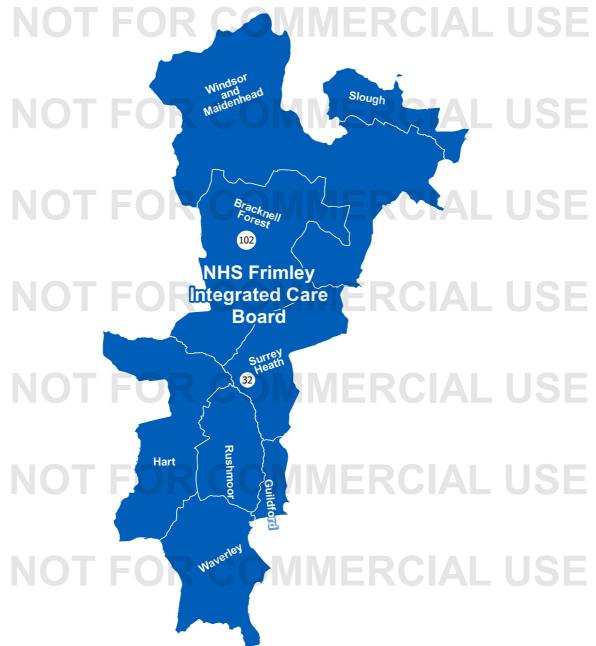

## **NHS Hospital Trusts**

| No. | Trust Name           |  |  |
|-----|----------------------|--|--|
| 31  | FRIMLEY HEALTH       |  |  |
| 32  | FRIMLEY HEALTH       |  |  |
| 102 | BERKSHIRE HEALTHCARE |  |  |

## Local Authority District Information

| Local Authority        | Parish                  | Ward                           | Population |
|------------------------|-------------------------|--------------------------------|------------|
| Bracknell Forest       | Warfield CP             | Winkfield and Cranbourne Ward  | 124165     |
| Slough                 | Colnbrook with Poyle CP | Colnbrook with Poyle Ward      | 149577     |
| Windsor and Maidenhead | Hurley CP               | Hurley & Walthams Ward         | 151273     |
| Waverley               | Chiddingfold CP         | Chiddingfold and Dunsfold Ward | 82446      |
| Rushmoor               | NULL                    | Wellington Ward                | 94387      |
| Surrey Heath           | Windlesham CP           | Lightwater Ward                | 13305      |
| Guildford              | Ash CP                  | Ash Vale Ward                  | 129860     |
| Hart                   | Rotherwick CP           | Hook Ward                      | 24402      |

## NOT FOR COMMERCIAL USE

NHS Frimley Integrated Care Board